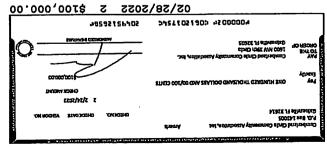

Continuous Landscaping work:

- -Roof and gutter blowing
- -Spot lawn mowing
- -Edging streets, driveways, and sidewalks
- -Trimming hedges
- -Blowing leaves from courts

|                           |                                       | Cu                                      | ımberland Circle                      | Community A                            | ssociation, In                                    | C.                                      |                                       |              |                                   |
|---------------------------|---------------------------------------|-----------------------------------------|---------------------------------------|----------------------------------------|---------------------------------------------------|-----------------------------------------|---------------------------------------|--------------|-----------------------------------|
|                           |                                       | <del></del>                             | · · · · · · · · · · · · · · · · · · · | ve Activity - 20                       | · · ·                                             |                                         |                                       |              |                                   |
|                           |                                       |                                         |                                       |                                        |                                                   | - · · · · · · · · · · · · · · · · · · · |                                       |              |                                   |
| ************              |                                       |                                         |                                       |                                        | · · · · <del>· · · · · · · · · · · · · · · </del> | Recreation                              |                                       |              |                                   |
|                           | Total                                 | Paint                                   | Roof                                  | Decking                                | Pool                                              | Facilities                              | Paving                                | Contingency  | Interest                          |
| Beginning Balance         | 547,165.80                            | (5,263.87)                              | 355,654.37                            | (4,679.38)                             | 4,000.05                                          | 4,000.05                                | 181,892.75                            | 9,077.28     | 2,484.55                          |
| Income                    | 347,203.00                            | (3,203.07)                              | 333,034.37                            | (4,075.50)                             | 4,000.05                                          | 4,000.03                                | 101,032.73                            | 3,077.20     | 2,404.33                          |
| January                   | 18,435.44                             | 2,916.67                                | 12,333.33                             | 1,666.67                               | 166.67                                            | 166.67                                  | 1,000.00                              | 166.67       | 18.76                             |
| January                   | 18,400.80                             | 2,916.67                                | 12,333.33                             | 1,666.67                               | 166.67                                            | 166.67                                  | 1,000.00                              | 166.67       | (15.88)                           |
| March                     | 10,400.00                             | 2,510.07                                | 12,333.33                             | 1,000.07                               | 100.07                                            | 100.07                                  | 1,000.00                              | 100.07       | (13.00)                           |
| April                     | <del>-</del> -                        |                                         |                                       |                                        |                                                   |                                         |                                       |              |                                   |
| May                       | <del>-</del> +                        |                                         |                                       | ·                                      | <del>-</del>                                      |                                         |                                       |              |                                   |
| June                      |                                       |                                         |                                       |                                        |                                                   |                                         | · · · · · · · · · · · · · · · · · · · |              |                                   |
| July                      | <del>-</del>                          | •                                       | ••                                    | • •                                    |                                                   | ······ · · · · · · · · ·                |                                       |              |                                   |
| August                    | ·- <del>-</del>                       | •                                       | · · · · · · · · · · · · · · · · · · · | · · · · · · · · · · · · · · · · · · ·  | <b>-</b>                                          | - ·                                     |                                       |              |                                   |
| September                 |                                       | ·                                       |                                       |                                        |                                                   |                                         |                                       |              |                                   |
| October                   |                                       |                                         |                                       |                                        | ·                                                 |                                         |                                       |              |                                   |
|                           | <del>-</del>                          | •                                       |                                       |                                        |                                                   |                                         |                                       |              |                                   |
| November                  |                                       | i                                       |                                       |                                        |                                                   |                                         |                                       |              |                                   |
| December                  | -                                     |                                         | 24 666 66                             |                                        |                                                   | 222.24                                  | 2 222 22                              |              |                                   |
| Total                     | 36,836.24                             | 5,833.34                                | 24,666.66                             | 3,333.34                               | 333.34                                            | 333.34                                  | 2,000.00                              | 333.34       | 2.88                              |
| Expenditures              |                                       |                                         |                                       |                                        |                                                   |                                         |                                       |              |                                   |
| January                   | 123,287.45                            | <del></del>                             | 123,287.45                            |                                        | <u>-</u>                                          |                                         |                                       |              |                                   |
| February                  | 121,912.00                            | ·                                       | 32,578.00                             |                                        | · <del>-</del>                                    |                                         | 89,334.00                             | <del></del>  |                                   |
| March                     |                                       | <del></del>                             |                                       |                                        |                                                   |                                         |                                       | ·····        |                                   |
| April                     | - !                                   |                                         |                                       |                                        |                                                   |                                         |                                       |              |                                   |
| May                       | <del>.</del>                          |                                         |                                       |                                        |                                                   |                                         |                                       |              |                                   |
| June                      | - :                                   |                                         |                                       |                                        |                                                   |                                         |                                       |              |                                   |
| July                      |                                       |                                         |                                       |                                        | <u> </u>                                          |                                         |                                       |              |                                   |
| August                    |                                       |                                         |                                       |                                        | ·                                                 |                                         |                                       |              | <u>-</u>                          |
| September                 | ·                                     |                                         |                                       |                                        |                                                   |                                         |                                       |              |                                   |
| October                   |                                       |                                         | :<br>:                                |                                        | · - ·                                             |                                         |                                       |              |                                   |
| November                  | · · · · · · · · · · · · · · · · · · · | i                                       |                                       |                                        |                                                   |                                         |                                       |              |                                   |
| December                  | -                                     |                                         |                                       |                                        |                                                   |                                         |                                       |              |                                   |
| Total                     | 245,199.45                            | -                                       | 155,865.45                            | •                                      | -                                                 |                                         | 89,334.00                             | -            | •                                 |
| Ending Balance            | 338,802.59                            | 569.47                                  | 224,455.58                            | (1,346.04)                             | 4,333.39                                          | 4,333.39                                | 94,558.75                             | 9,410.62     | 2,487.43                          |
|                           |                                       | ·                                       |                                       |                                        |                                                   |                                         |                                       |              |                                   |
| Contracts Outstanding     | 20 755 00                             |                                         | 20 755 00                             |                                        | <del></del>                                       |                                         |                                       |              | · · · · · · · · · · · · · · · · · |
| Perry 1639-41             | 20,755.00                             |                                         | 20,755.00                             |                                        | <del>-</del>                                      |                                         |                                       | <del>_</del> |                                   |
| Worthmann 1604-06-08-10   | 24,154.44                             | · · • · · · · · · · · · · · · · · · · · | 24,154.44                             | · <del></del>                          | <del></del> -                                     |                                         |                                       |              |                                   |
| Worthmann 1607-1609       | 23,966.56                             | <del></del>                             | 23,966.56                             |                                        |                                                   |                                         |                                       |              |                                   |
| Worthmann 1636-38-40-42   | 42,721.73                             |                                         | 42,721.73                             |                                        |                                                   |                                         | 5 600 55                              |              |                                   |
| Riverside Estimate 1080   | 6,033.50                              |                                         |                                       |                                        |                                                   |                                         | 6,033.50                              |              |                                   |
| Riverside Estimate 1083   | 5,590.00                              |                                         |                                       |                                        |                                                   |                                         | 5,590.00                              |              |                                   |
| Totals                    | 123,221.23                            | -                                       | 111,597.73                            |                                        | - 1                                               | •                                       | 11,623.50                             | -            | -                                 |
| Available Reserve Balance | 215,581.36                            | 569.47                                  | 112,857.85                            | (1,346.04)                             | 4,333.39                                          | 4,333.39                                | 82,935.25                             | 9,410.62     | 2,487.43                          |
| February 28, 2022         |                                       | +                                       |                                       |                                        |                                                   |                                         | ;                                     |              |                                   |
| SouthState                | 130,048.58                            |                                         |                                       |                                        |                                                   |                                         |                                       |              |                                   |
| Ameris                    | 160,964.65                            | <u> </u>                                | +                                     | ······································ | •                                                 |                                         | İ                                     |              |                                   |
| Due from Operating        | 47,789.36                             |                                         |                                       |                                        |                                                   |                                         | <u> </u>                              |              |                                   |
| Total                     | 338,802.59                            |                                         |                                       |                                        |                                                   |                                         |                                       |              |                                   |